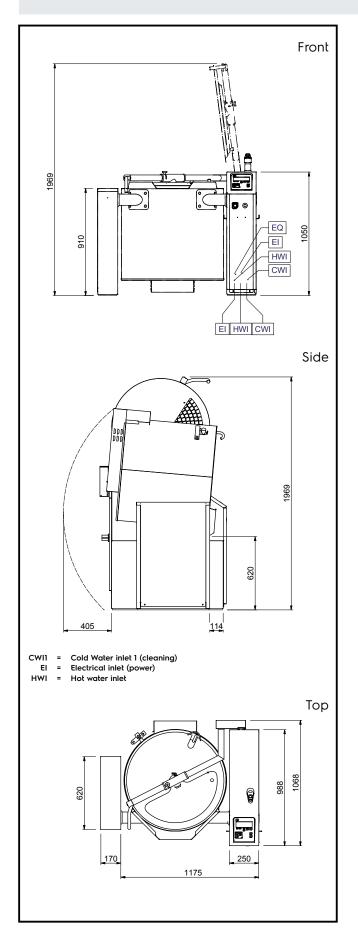

# High Productivity Cooking Smart Electric Boiling Pan 200lt, 600mm tilting height

Electric

Supply voltage: 400 V/3N ph/50-60 Hz

Electrical power, max: 37.5 kW

Installation:

Distance back floor tilted: 620 mm

**Key Information:** 

Working Temperature MIN: 30 °C

**Working Temperature** 

MAX: 121 °C
Vessel (round) diameter: 742 mm
Vessel (round) depth: 555 mm

External dimensions,

**Width:** 1345 mm

External dimensions,

Depth: 1070 mm

External dimensions,

Height: 1050 mm
Net vessel useful capacity: 200 lt
Tilting mechanism: Automatic
Bearing: Front